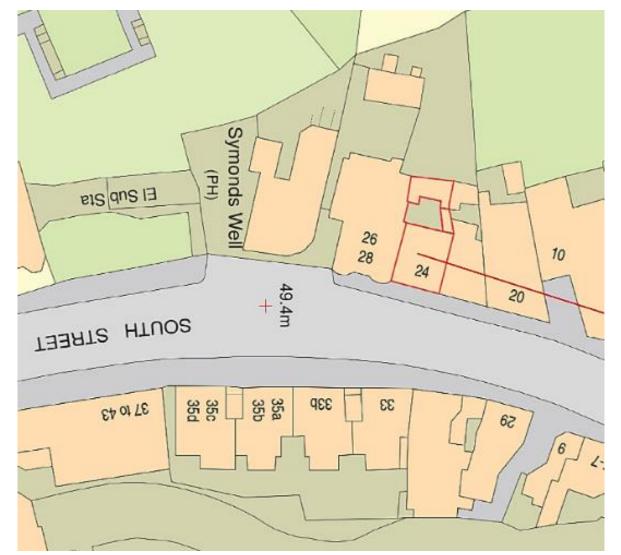

# 22/00509/RES 24 South Street, Epsom, Surrey, KT18 7PF

Removal of Condition 4 (Secure Parking of Bicycles) of planning permission 21/00044/FUL

# **Site Location Plan**