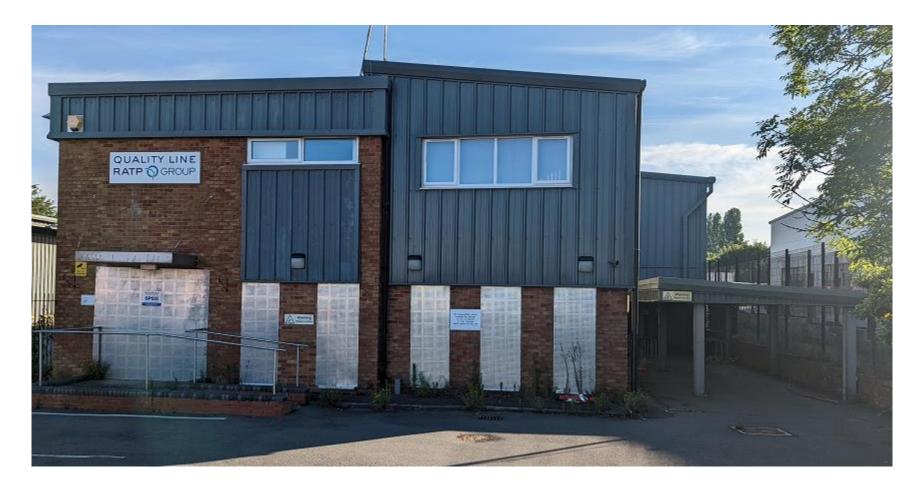

# 21/01401/FUL 3 Roy Richmond Way, Epsom, Surrey, KT19 9AF

Demolition and replacement of existing two storey ancillary offices and change of use of existing bus servicing facility (sui generis) to builders merchant (sui generis) for display, sale and storage of building timber and plumbing supplies, plant and tool hire, including outside display and storage along with storage racking with ancillary kitchen joinery showroom, car parking and service arrangements, fencing and associated work

### **Adjacent Building Merchants**