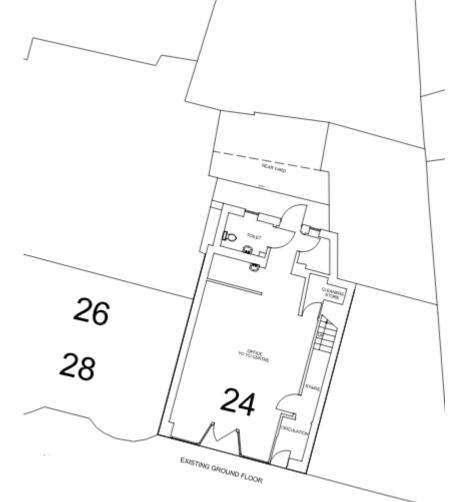

# 22/00509/RES 24 South Street, Epsom, Surrey, KT18 7PF

Removal of Condition 4 (Secure Parking of Bicycles) of planning permission 21/00044/FUL

# Planning Application 21/00044/FUL

**Existing Block Plan** 

**Proposed Ground Floor** 