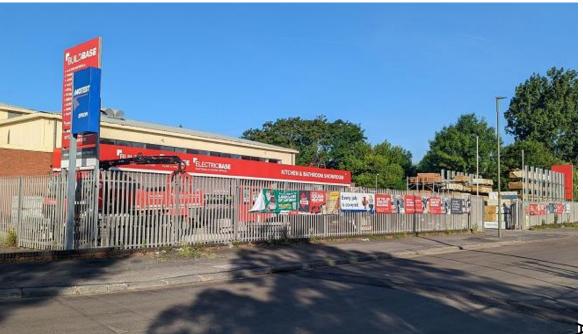

### **Adjacent Building Merchants**

# 21/01401/FUL 3 Roy Richmond Way, Epsom, Surrey, KT19 9AF

Demolition and replacement of existing two storey ancillary offices and change of use of existing bus servicing facility (sui generis) to builders merchant (sui generis) for display, sale and storage of building timber and plumbing supplies, plant and tool hire, including outside display and storage along with storage racking with ancillary kitchen joinery showroom, car parking and service arrangements, fencing and associated work