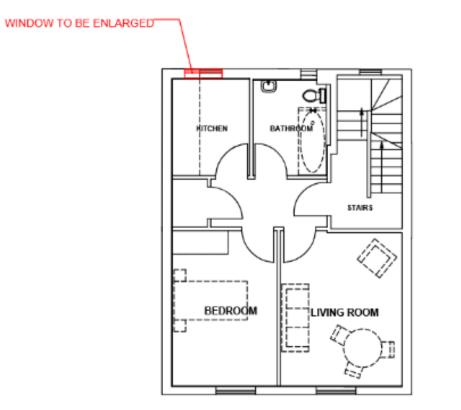

# 22/00509/RES 24 South Street, Epsom, Surrey, KT18 7PF

Removal of Condition 4 (Secure Parking of Bicycles) of planning permission 21/00044/FUL

# Planning Application 21/00044/FUL

PROPOSED FIRST FLOOR PLAN

PROPOSED SECOND FLOOR PLAN