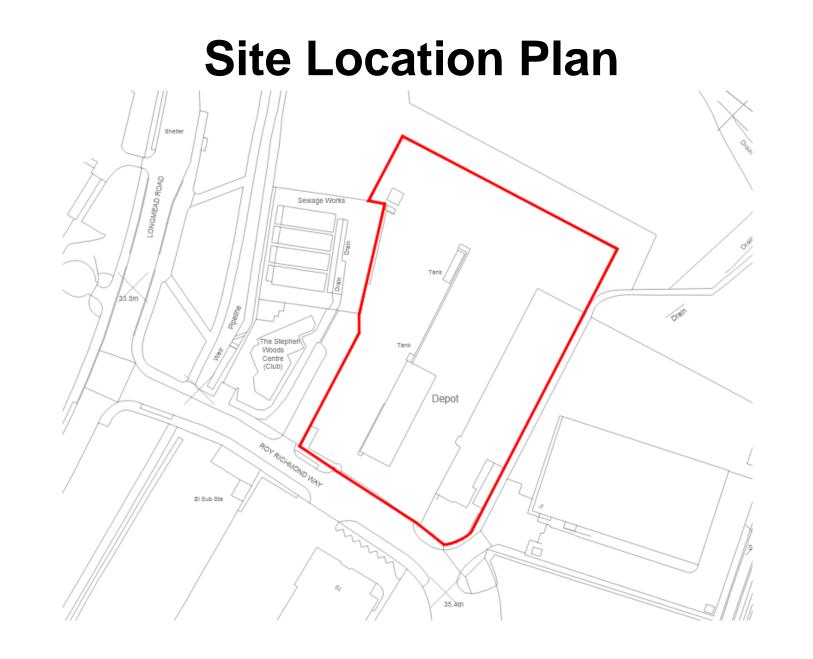

# 21/01401/FUL 3 Roy Richmond Way, Epsom, Surrey, KT19 9AF

Demolition and replacement of existing two storey ancillary offices and change of use of existing bus servicing facility (sui generis) to builders merchant (sui generis) for display, sale and storage of building timber and plumbing supplies, plant and tool hire, including outside display and storage along with storage racking with ancillary kitchen joinery showroom, car parking and service arrangements, fencing and associated work

# **Site Location Plan**