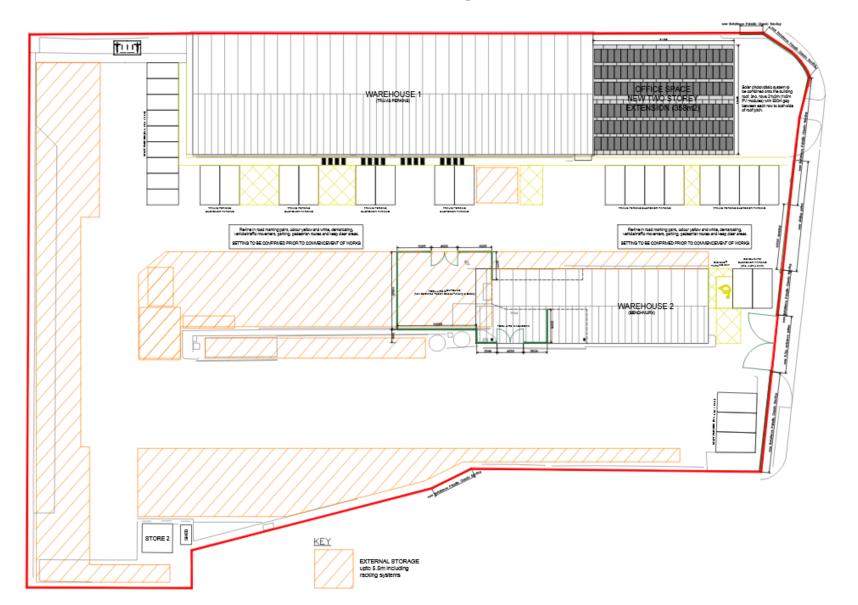

# **Proposed Layout Plan**

Agenda Item

# 21/01401/FUL 3 Roy Richmond Way, Epsom, Surrey, KT19 9AF

Demolition and replacement of existing two storey ancillary offices and change of use of existing bus servicing facility (sui generis) to builders merchant (sui generis) for display, sale and storage of building timber and plumbing supplies, plant and tool hire, including outside display and storage along with storage racking with ancillary kitchen joinery showroom, car parking and service arrangements, fencing and associated work