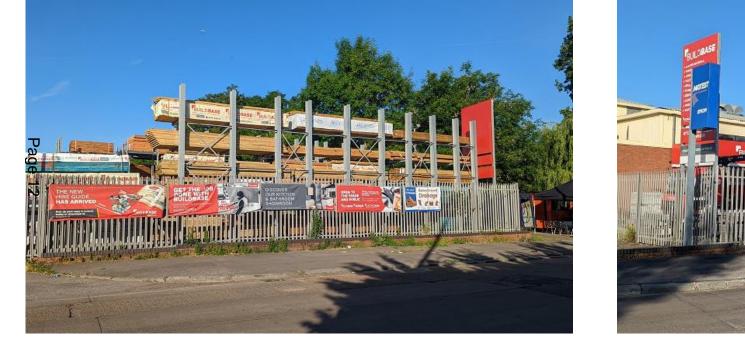

### **Adjacent Building Merchants**

# 21/01401/FUL 3 Roy Richmond Way, Epsom, Surrey, KT19 9AF

Demolition and replacement of existing two storey ancillary offices and change of use of existing bus servicing facility (sui generis) to builders merchant (sui generis) for display, sale and storage of building timber and plumbing supplies, plant and tool hire, including outside display and storage along with storage racking with ancillary kitchen joinery showroom, car parking and service arrangements, fencing and associated work