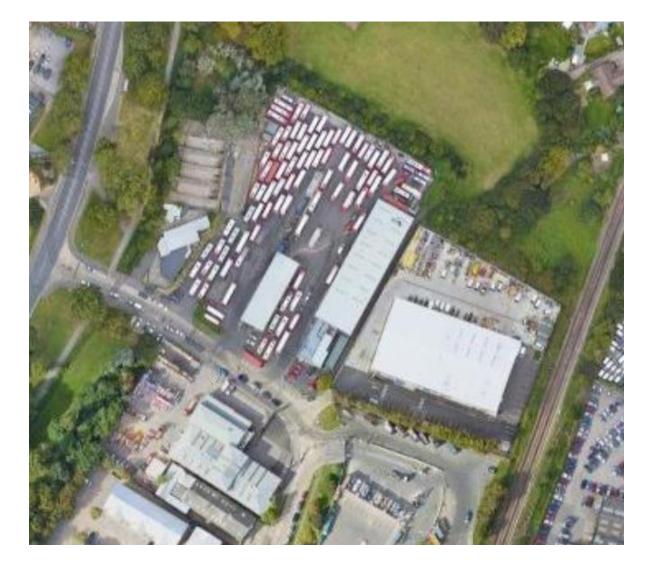

June 2022

## Start time: 7.30pm



# **Declarations of Interest**

Members are asked to declare the existence and nature of any Disclosable Pecuniary Interests in respect of any item of business to be considered at the meeting.



# **Minutes of the Previous Meeting**



# 21/01401/FUL 3 Roy Richmond Way, Epsom, Surrey, KT19 9AF

Demolition and replacement of existing two storey ancillary offices and change of use of existing bus servicing facility (sui generis) to builders merchant (sui generis) for display, sale and storage of building timber and plumbing supplies, plant and tool hire, including outside display and storage along with storage racking with ancillary kitchen joinery showroom, car parking and service arrangements, fencing and associated work



Agenda



# **Aerial Plan**







**South Front Elevation** 







**West Side Elevation** 

# **Proposed Layout Plan**



Agenda Item





### **Adjacent Building Merchants**



# **Proposed Elevations**



#### West Side Elevation



#### **East Side Elevation**



**South Front Elevation** 





**South Front Elevation** 

# 22/00509/RES 24 South Street, Epsom, Surrey, KT18 7PF

Removal of Condition 4 (Secure Parking of Bicycles) of planning permission 21/00044/FUL



# **Site Location Plan**





# Planning Application 21/00044/FUL



**Existing Block Plan** 



**Proposed Ground Floor** 



# Planning Application 21/00044/FUL



PROPOSED FIRST FLOOR PLAN



PROPOSED SECOND FLOOR PLAN